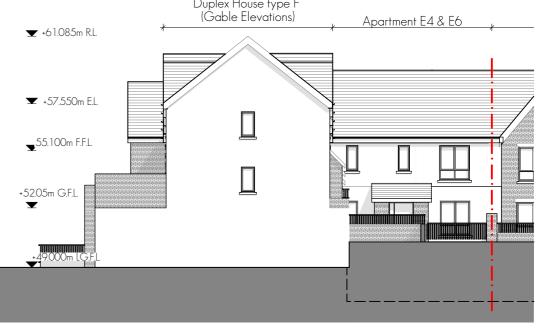

Duplex House type F (Gable Elevations)

South Elevation (Front)

1:200

Kitchen/Living A: 30.23 m<sup>2</sup>

Storage A: 4.51 m<sup>2</sup>

A: 13.18 m<sup>2</sup>

light well

Balcony A: 8.73 m<sup>2</sup>

Bedroom 2 A: 11.50 m<sup>2</sup>

Stair

Bedroom 2 A: 13.28 m<sup>2</sup>

torage A: 3.44 m²

APT E03 A: 85.18 m<sup>2</sup>

Kitchen/Living A: 30.04 m<sup>2</sup>

6,000

APT E04 A: 75.69 m<sup>2</sup>



1,875

5,650 APT - E-04

APT - E-03

SITE KEY PLAN

Storage A: J.57 m<sup>2</sup>

8,406

Bedroom 1 A: 14.66 m<sup>2</sup>

4,000

| Schedule of Areas - Corner Apartment |         |                       |           |
|--------------------------------------|---------|-----------------------|-----------|
| Home Storey                          | Name    | Area                  | Тур